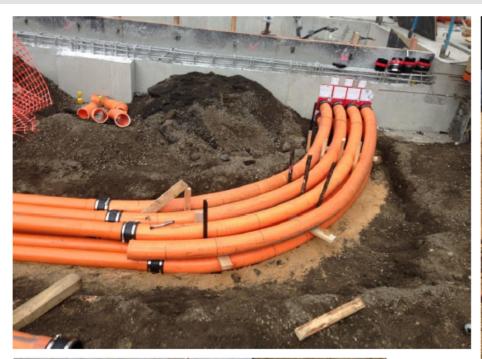

# Hateflex 14090

Article no.: xxx

Pressure-tight flexible empty conduit system (external pressure 2.5 bar) with a smooth inner surface for gentle cable draw-in

Flexible and very stable cable duct with a smooth inner surface for gentle cable draw-in. A pressure-tight cable entry system can be created with the associated connection components.

### **Advantages:**

- High mechanical load capacity and flexibility
- Empty conduit route without sleeve available up to 25 m
- Empty conduit system can be built over

#### Scope of delivery:

• Coils in lengths of 25 m (special lengths are available in 0.5 m sections)