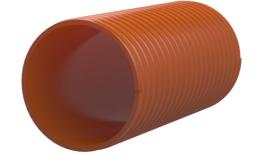

# **Spiral hose**

# Hateflex 14090

Article no.: xxx

Pressure-tight flexible empty conduit system (external pressure 2.5 bar) with a smooth inner surface for gentle cable draw-in

Flexible and very stable cable duct with a smooth inner surface for gentle cable draw-in. A pressure-tight cable entry system can be created with the associated connection components.

#### **Dimensions:**

• ID: 90 mm

#### **Material:**

Hard PVC/soft PVC