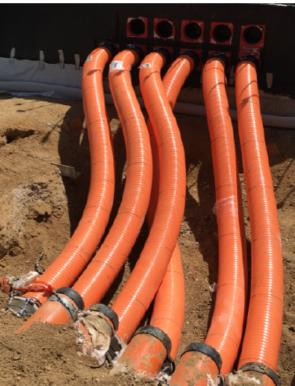

# Hateflex 14090

Article no.: xxx

Pressure-tight flexible empty conduit system (external pressure 2.5 bar) with a smooth inner surface for gentle cable draw-in

Flexible and very stable cable duct with a smooth inner surface for gentle cable draw-in. A pressure-tight cable entry system can be created with the associated connection components.

## **Tightness:**

• Gastight and watertight to 2.5 bar

Hauff-Technik GmbH & Co. KG Robert-Bosch-Straße 9 89568 Hermaringen, GERMANY

Tel. +49 7322 1333-0 Fax +49 7322 1333-999

office@hauff-technik.de