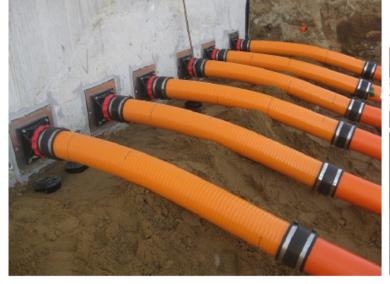

# Hateflex 14090

Article no.: xxx

Pressure-tight flexible empty conduit system (external pressure 2.5 bar) with a smooth inner surface for gentle cable draw-in

Flexible and very stable cable duct with a smooth inner surface for gentle cable draw-in. A pressure-tight cable entry system can be created with the associated connection components.

## **Tightness:**

• Gastight and watertight to 2.5 bar

Hauff-Technik GmbH & Co. KG Robert-Bosch-Straße 9 89568 Hermaringen, GERMANY

Tel. +49 7322 1333-0 Fax +49 7322 1333-999

office@hauff-technik.de